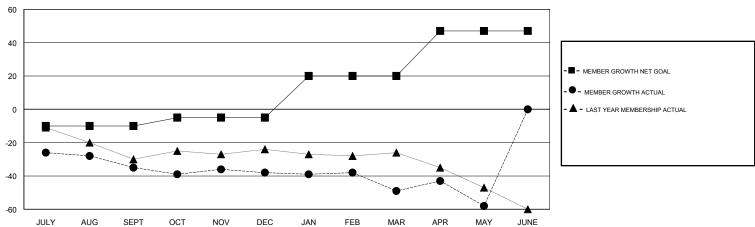

# GMT: CHRIS LEWIS LOCATION ONTARIO GMT CA

| Clubs                 |               |           |               | Members               |                           |                         |                                              |
|-----------------------|---------------|-----------|---------------|-----------------------|---------------------------|-------------------------|----------------------------------------------|
| RESULTS FOR 2017-2018 |               |           |               | RESULTS FOR 2017-2018 |                           |                         |                                              |
| QUARTER               | NEW CLUB GOAL | NEW CLUBS | DROPPED CLUBS | QUARTER               | MEMBER GROWTH NET<br>GOAL | MEMBER GROWTH<br>ACTUAL | DROPPED MEMBERS ACTUAL (including transfers) |
| JULY/AUG/SEPT         | 0             | 0         | 0             | JULY/AUG/SEPT         | -10                       | 15                      | 45                                           |
| OCT/NOV/DEC           | 0             | 0         | 1             | OCT/NOV/DEC           | 5                         | 31                      | 32                                           |
| JAN/FEB/MAR           | 0             | 0         | 0             | JAN/FEB/MAR           | 25                        | 9                       | 20                                           |
| APR/MAY/JUNE          | 0             | 0         | 0             | APR/MAY/JUNE          | 27                        | 16                      | 22                                           |

### GOALS AND ACTUAL MEMBERS CUMULATIVE

| DROPPED CLUBS: 1  DROPPED MEMBERS |          | 21 CLUBS OF 45 ADDED 1 OR MORE<br>NEW MEMBERS | GENDER DISTRIBUTION  MALE 872 (73.28%)  FEMALE 318 (26.72%)  Women Percentage Fiscal Year Goal: 28% |     |
|-----------------------------------|----------|-----------------------------------------------|-----------------------------------------------------------------------------------------------------|-----|
| DECEASED                          | 17       | CLICK HERE FOR CUMULATIVE                     | TOTAL FAMILY UNIT MEMBERS                                                                           | 234 |
| CLUB CANCELLED OTHER              | 0<br>102 | MEMBERSHIP DATA                               | FAMILY MEMBERS PAYING HALF                                                                          | 119 |
| TOTAL                             | 119      |                                               | DUES                                                                                                |     |